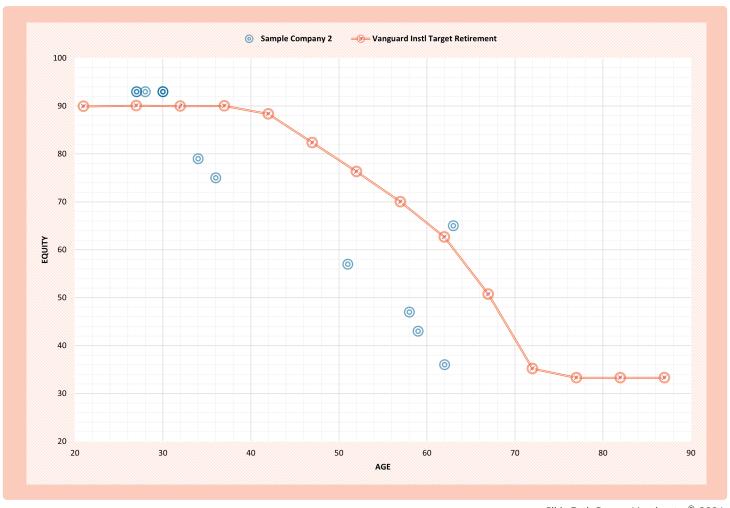

## Vanguard Instl Target Retirement vs Sample Company 2

## EXPERIENCE THE POWER OF PERSONALIZATION WITH A SIMPLE, LOW COST SOLUTION

Glide Path Source: Morningstar®, 2021.

Comparison demos and related illustrations are provided for educational and informational purposes only. Any comparison and output should not be deemed as a recommendation to buy or sell any securities or a recommendation for any TDFs. Each plan sponsor company's circumstances are different with different plan sponsor objectives and participant makeup. Please consult with a fiduciary advisor before making any investment selection or plan design decisions.