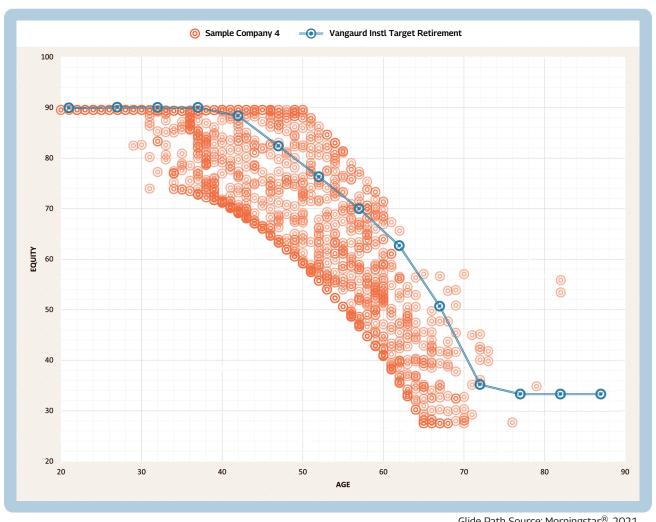

## **Vangaurd Instl Target Retirement** vs Sample Company 4

## **EXPERIENCE THE POWER OF PERSONALIZATION** WITH A SIMPLE, LOW COST SOLUTION

Glide Path Source: Morningstar®, 2021.

Comparison demos and related illustrations are provided for educational and informational purposes only. Any comparison and output should not be deemed as a recommendation to buy or sell any securities or a recommendation for any TDFs. Each plan sponsor company's circumstances are different with different plan sponsor objectives and participant makeup. Please consult with a fiduciary advisor before making any investment selection or plan design decisions.