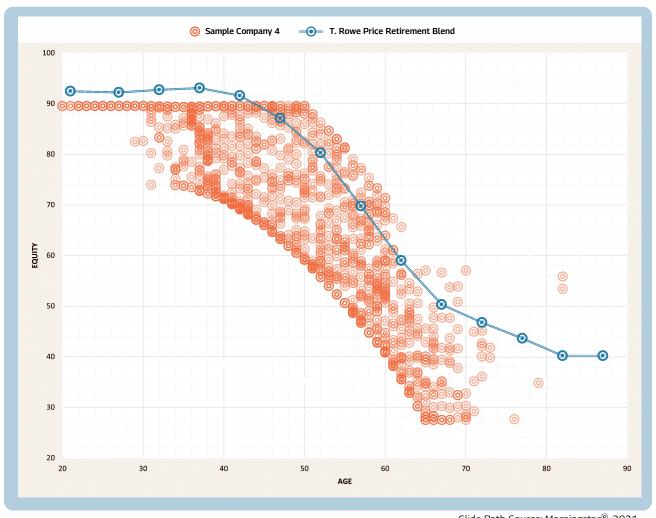

## T. Rowe Price Retirement Blend vs Sample company 4

## EXPERIENCE THE POWER OF PERSONALIZATION WITH A SIMPLE, LOW COST SOLUTION

Glide Path Source: Morningstar®, 2021.

Comparison demos and related illustrations are provided for educational and informational purposes only. Any comparison and output should not be deemed as a recommendation to buy or sell any securities or a recommendation for any TDFs. Each plan sponsor company's circumstances are different with different plan sponsor objectives and participant makeup. Please consult with a fiduciary advisor before making any investment selection or plan design decisions.