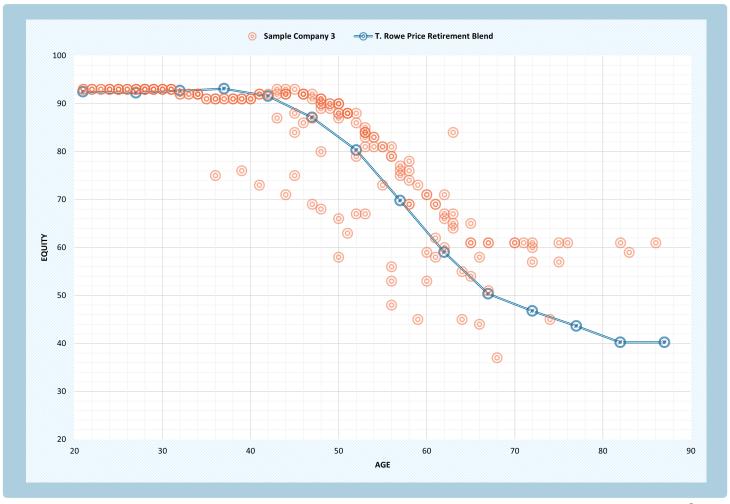

## T. Rowe Price Retirement Blend vs Sample Company 3

## EXPERIENCE THE POWER OF PERSONALIZATION WITH A SIMPLE, LOW COST SOLUTION

Glide Path Source: Morningstar®, 2021.

Comparison demos and related illustrations are provided for educational and informational purposes only. Any comparison and output should not be deemed as a recommendation to buy or sell any securities or a recommendation for any TDFs. Each plan sponsor company's circumstances are different with different plan sponsor objectives and participant makeup. Please consult with a fiduciary advisor before making any investment selection or plan design decisions.