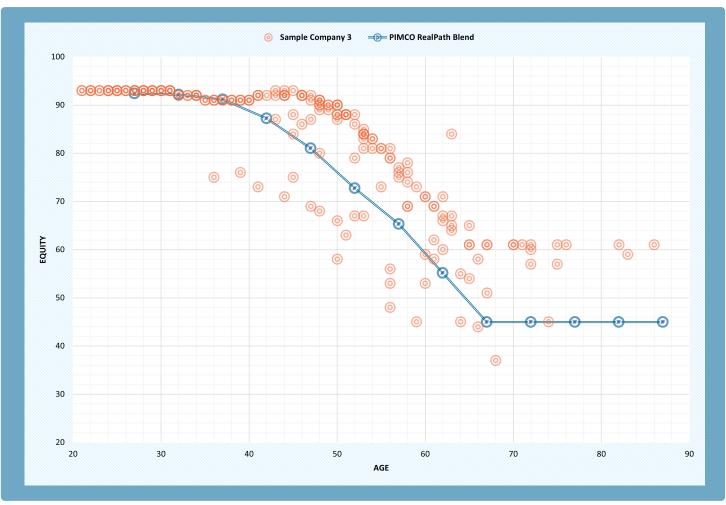

## PIMCO vs Sample Company 3

## EXPERIENCE THE POWER OF PERSONALIZATION WITH A SIMPLE, LOW COST SOLUTION

Glide Path Source: Morningstar®, 2021.

Comparison demos and related illustrations are provided for educational and informational purposes only. Any comparison and output should not be deemed as a recommendation to buy or sell any securities or a recommendation for any TDFs. Each plan sponsor company's circumstances are different with different plan sponsor objectives and participant makeup. Please consult with a fiduciary advisor before making any investment selection or plan design decisions.