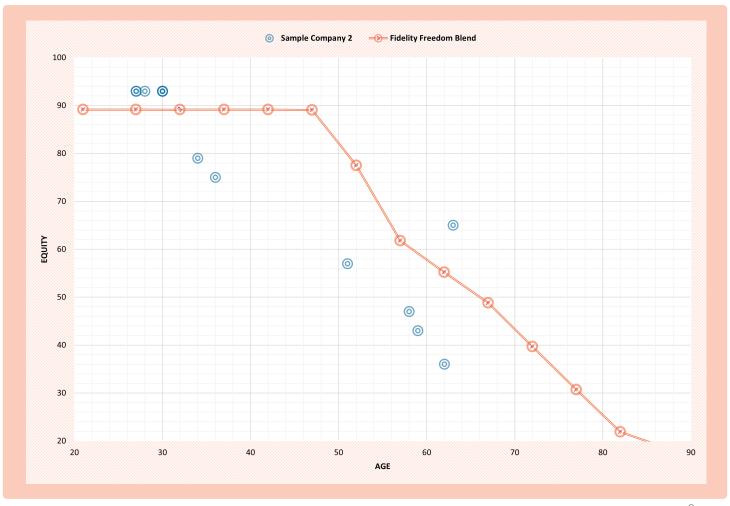

## Fidelity Freedom Blend vs Sample Company 2

## EXPERIENCE THE POWER OF PERSONALIZATION WITH A SIMPLE, LOW COST SOLUTION

Glide Path Source: Morningstar®, 2021.

Comparison demos and related illustrations are provided for educational and informational purposes only. Any comparison and output should not be deemed as a recommendation to buy or sell any securities or a recommendation for any TDFs. Each plan sponsor company's circumstances are different with different plan sponsor objectives and participant makeup. Please consult with a fiduciary advisor before making any investment selection or plan design decisions.