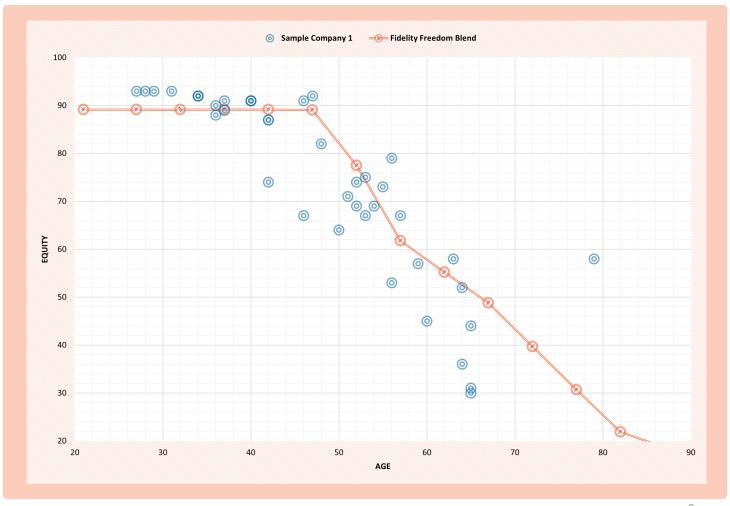

## Fidelity Freedom Blend vs Sample Company 1

## EXPERIENCE THE POWER OF PERSONALIZATION WITH A SIMPLE, LOW COST SOLUTION

Glide Path Source: Morningstar®, 2021.

Comparison demos and related illustrations are provided for educational and informational purposes only. Any comparison and output should not be deemed as a recommendation to buy or sell any securities or a recommendation for any TDFs. Each plan sponsor company's circumstances are different with different plan sponsor objectives and participant makeup. Please consult with a fiduciary advisor before making any investment selection or plan design decisions.