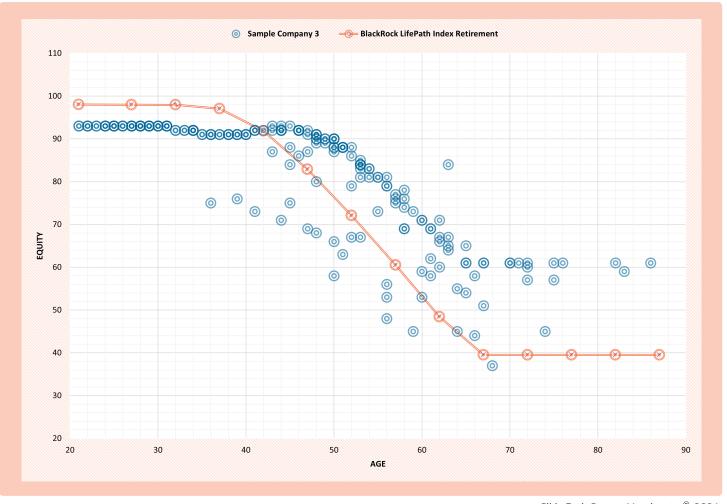

## Blackrock vs Sample Company 3

## EXPERIENCE THE POWER OF PERSONALIZATION WITH A SIMPLE, LOW COST SOLUTION

Glide Path Source: Morningstar®, 2021.

Comparison demos and related illustrations are provided for educational and informational purposes only. Any comparison and output should not be deemed as a recommendation to buy or sell any securities or a recommendation for any TDFs. Each plan sponsor company's circumstances are different with different plan sponsor objectives and participant makeup. Please consult with a fiduciary advisor before making any investment selection or plan design decisions.