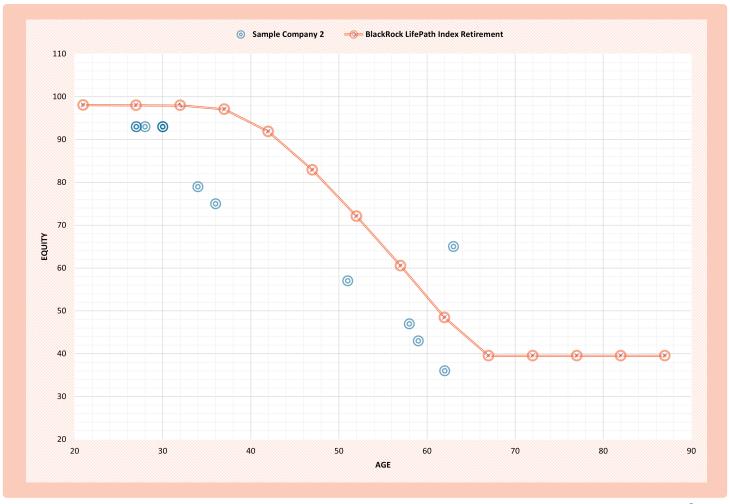

## Blackrock vs Sample Company 2

## EXPERIENCE THE POWER OF PERSONALIZATION WITH A SIMPLE, LOW COST SOLUTION

Glide Path Source: Morningstar®, 2021.

Comparison demos and related illustrations are provided for educational and informational purposes only. Any comparison and output should not be deemed as a recommendation to buy or sell any securities or a recommendation for any TDFs. Each plan sponsor company's circumstances are different with different plan sponsor objectives and participant makeup. Please consult with a fiduciary advisor before making any investment selection or plan design decisions.