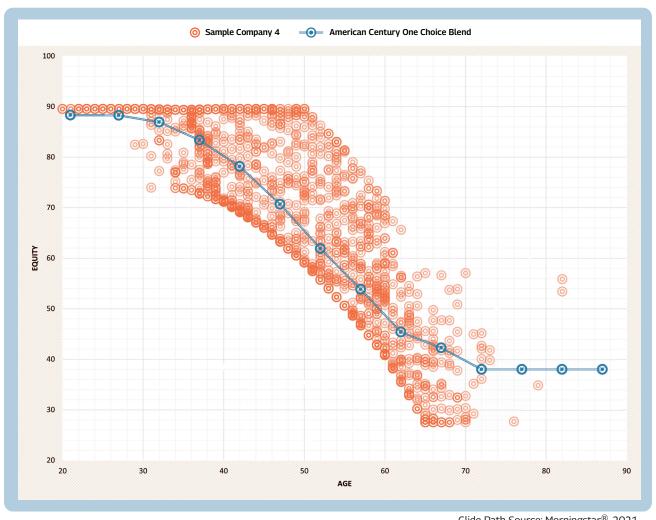

## **American Century One Choice Blend** vs Sample company 4

## **EXPERIENCE THE POWER OF PERSONALIZATION** WITH A SIMPLE, LOW COST SOLUTION

Glide Path Source: Morningstar®, 2021.

Comparison demos and related illustrations are provided for educational and informational purposes only. Any comparison and output should not be deemed as a recommendation to buy or sell any securities or a recommendation for any TDFs. Each plan sponsor company's circumstances are different with different plan sponsor objectives and participant makeup. Please consult with a fiduciary advisor before making any investment selection or plan design decisions.