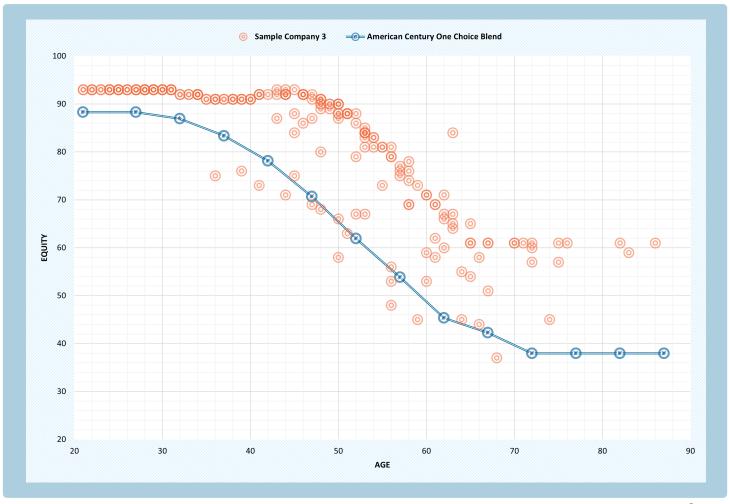

## American Century One Choice Blend vs Sample Company 3

## EXPERIENCE THE POWER OF PERSONALIZATION WITH A SIMPLE, LOW COST SOLUTION

Glide Path Source: Morningstar®, 2021.

Comparison demos and related illustrations are provided for educational and informational purposes only. Any comparison and output should not be deemed as a recommendation to buy or sell any securities or a recommendation for any TDFs. Each plan sponsor company's circumstances are different with different plan sponsor objectives and participant makeup. Please consult with a fiduciary advisor before making any investment selection or plan design decisions.