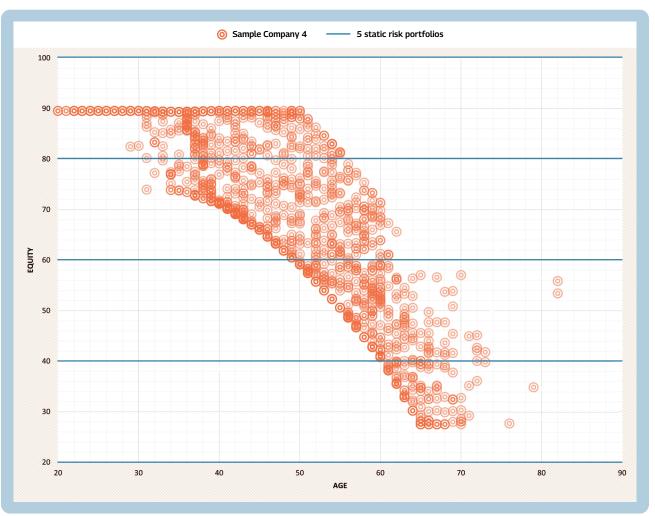

5 Static Risk Portfolios vs Sample Company 4

## EXPERIENCE THE POWER OF PERSONALIZATION WITH A SIMPLE, LOW COST SOLUTION

Glide Path Source: Morningstar<sup>®</sup>, 2021.

Comparison demos and related illustrations are provided for educational and informational purposes only. Any comparison and output should not be deemed as a recommendation to buy or sell any securities or a recommendation for any TDFs. Each plan sponsor company's circumstances are different with different plan sponsor objectives and participant makeup. Please consult with a fiduciary advisor before making any investment selection or plan design decisions. © Nexus338, LLC. 2022 03